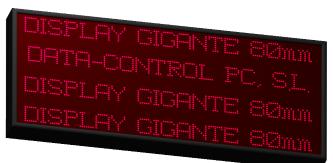

## **MAIN FEATURES:**

- ✓ Programmable led matrix alphanumeric display.
- ✓ Led colour:
  - White
- ▲ Blue
- Amber
- ▲ Red
- Green
- ✓ Display format:
  - ▲ from 1 to 8 lines.
  - ▲ 6, 9, 12, 15, 18 and 21 characters per line.
  - ▲ Character height: 80, 160 or 240mm.
  - ▲ 1 or 2 sides.
- Messages:
  - ▲ Store capacity: 128 Messages of 128 characters each one.
  - ▲ 5 Typefaces.
  - ▲ 14 Visual effects.
  - ▲ Text justification: Left, Center and Right.
  - Programmable movement speed.
- ✓ Chronometer / Countdown chronometer.
- ✓ Watch / Calendar with 9 date formats and 5 hour formats.
- ✓ Thermometer: Celsius and Fahrenheit.
- ✓ Data retention time: more than 10 years.
- ✓ Compatible with most of the weight indicators of the market.
- ✓ This equipment can be configured with the program