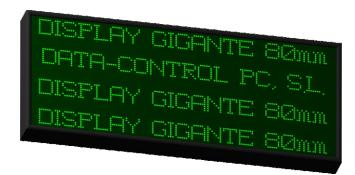

## **MAIN FEATURES:**

- ✓ Programmable led matrix alphanumeric display.
- ✓ Led colour:
  - White
- ▲ Blue
- Amber
- ▲ Red
- Green
- ✓ Display format:
  - ▲ from 1 to 8 lines.
  - ▲ 6, 9, 12, 15, 18 and 21 characters per line.
  - ▲ Character height: 80, 160 or 240mm.
  - ▲ 1 or 2 sides.
- Messages:
  - ▲ Store capacity: 128 Messages of 128 characters each one.
  - ▲ 5 Typefaces.
  - ▲ 14 Visual effects.
  - ▲ Text justification: Left, Center and Right.
  - Programmable movement speed.
- ✓ Chronometer / Countdown chronometer.
- ✓ Watch / Calendar with 9 date formats and 5 hour formats.
- ✓ Thermometer: Celsius and Fahrenheit.
- ✓ Data retention time: more than 10 years.
- ✓ Compatible with most of the weight indicators of the market.
- ✓ This equipment can be configured with the program