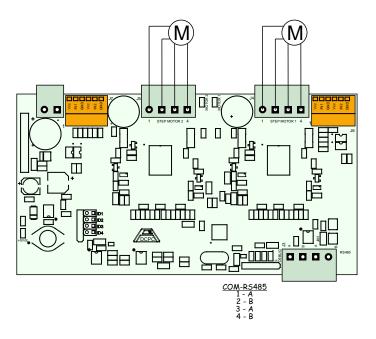

## Step motor controller

The DC-ST2M control module has been designed to operate with hybrid bipolar step motors through a RS485 communication port.

## **FEATURES:**

- ✓ Control of 2 motors per module.
- ✓ RS485 communication port at 38400 or 115200 bauds.
- ✓ Allows connecting up to 15 modules on the same bus (30 motors).
- ✓ Communication protocol with checksum.
- Allows many working modes.
- ✓ Direct supply from 12-24Vdc power supply.
- ✓ 4 opto-isolated digital inputs for limit switching mode or PNP input with power supplied by the module or externally.
- ✓ Plug-in connectors with screw.
- DIN and OMEGA rail assembly.

## **APPLICATIONS:**

- Multi-head weighers.
- Generic positioning systems.
- ✓ Etc

**DC-ST2M Module** 

DC-ST2M Wiring