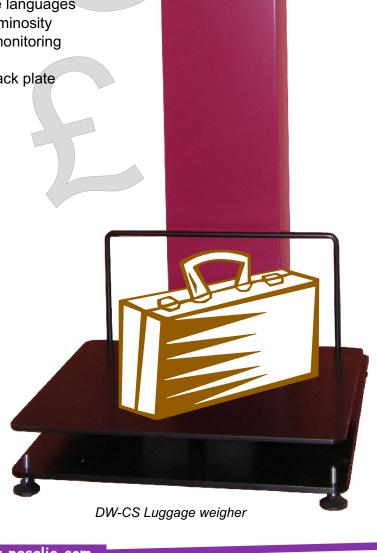

# **DW-CS**

# **Unattended luggage weigher**

In recent years, all airlines are penalizing overweight luggage between 5 and  $12 \in \text{per kg}$  exceeded (depending on the company).

## **FEATURES:**

- ✓ Luggage weigher scale for public use
- ✓ Capacity: 300kg / 100g division
- ✓ Single point platform
- ✓ Painted steel structure
- ✓ IP65 load cell with overload protection
- ✓ Works with 1 € coin acceptor integrated in the column
- Metallic carrying coins
- Column with key
- ✓ Includes information table about every company
- ✓ Includes operating instructions in multiple languages
- √ 7 Segment Display 6 Digit 20mm High luminosity
- ✓ Internal keyboard for programming and monitoring
- ✓ Power supply at 220 Vac
- ✓ Colours: Red Bordeaux Structure and Black plate
- ✓ Dimensions: 576 x 500 x 1280mm
- ✓ Scale Dimensions: 400 x 500mm