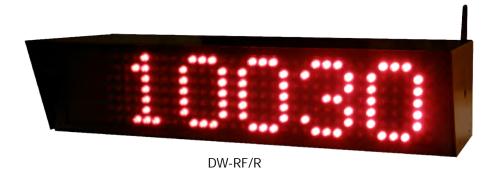

### DW-RF/R - 80mm Display

- ✓ Gets the weight throught RS232, RS485 or RF.
- ✓ Power supply 230Vac.
- ▲ Options: RF Communication port.

DW-RF/M