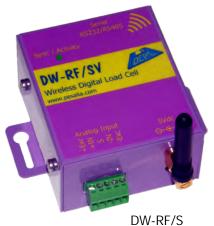

#### DW-RF/S - WEIGHING ADQUISITION MODULE

- ✓ Load Cell Input with a 24 bits A/D Sigma-Delta converter.
- ✓ mV/V adjustable.
- √ 15 samples per second.
- ✓ Load cell hibernates when the hand held is switched off.
- ✓ The weighing calibration saved on the DW-RF/S, allowing exchange the handheld.
- ✓ Battery life: 100 hours working continuously.
- ✓ Box dimensions: 77 x 66 x 40mm.
- ✓ Maximum dimensions including connectors, fixations and antenna: 96 x 90
- x 80mm.
- ▲ Options: RS232 and RS485 communication ports