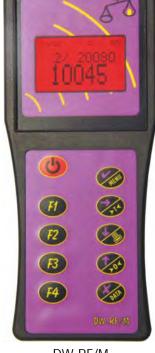

#### DW-RF/M - HAND HELD

- ✓ Antenna into the hand held box.
- Graphic display with backlight.
- ✓ 10 keys keyboard.
- ✓ Battery life: 100 hours working continuously.
- ✓ Box dimensions: 215 x 92 x 40mm.
- ▲ Options: Waterproof IP65, Date and time, and fixing belt kit.