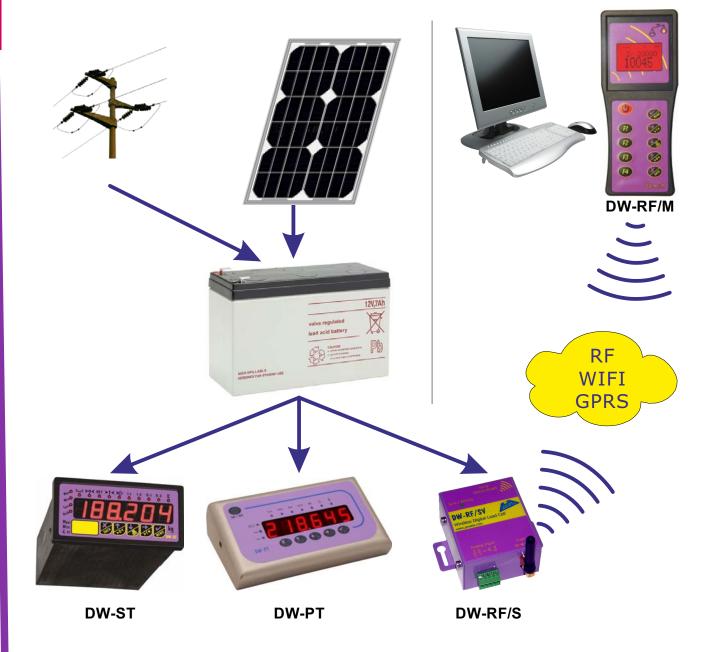

## **DW-SUN**

## Standalone weighing system

Self-powered system that allows to weight without mains power supply
 Also allows to transmit the weighing data remotely.

## **FEATURES:**

- Allowed power supply inputs:
  - Solar Pannel
  - Battery

Weighing Equipments A Main supply 125 ... 220 Vac

Communication ports:

- ▲ RF (869MHz)
- 🔺 WIFÌ
- GPRS
- Includes mast to mount the solar pannel and/or antenna.
  Weighing indicator and battery mounted on cabinet.

## **MAIN ADVANTAGES:**

- ✓ Avoid installation of electrical wires from the weighing system to the PC, indicator or big display.
- ✓ Allows to change the weighing scale location without the need to rebuild the installation.
- ✓ Allows to power a weight bridge more than 100 hours in the total absence of sunlight.