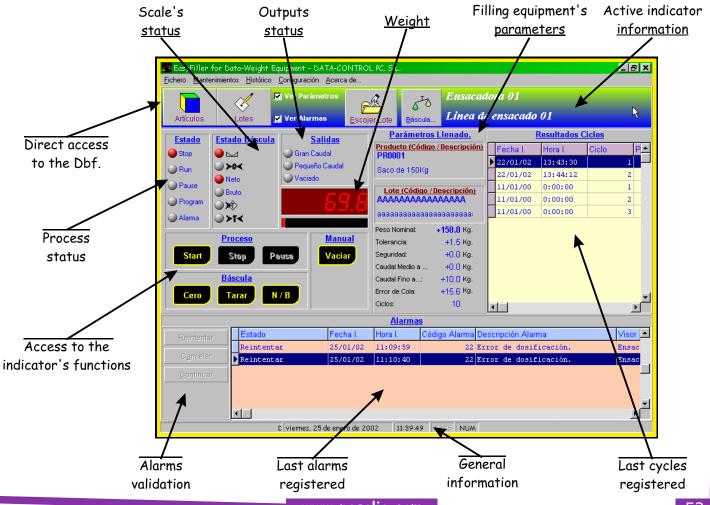

## **MAIN FEATURES:**

✓ No. of scales: maximum 32.
 ✓ No. of products: Unlimited
 ✓ No. of lots: Unlimited
 ✓ Management options available are:

Add ADelete A Edit
A Queries A Reports A Find
A Sorting A Fix range

✓ Automatic adjustment of preact weight.

## **REPORTS:**

✓ Preview of the reports on the screen.

✓ Products ✓ Batch ✓ Working order

✓ Listing of cycles performed ✓ Listing of final production cycle ✓ Listing at batch finishing

## **OPTIONS:**

- ✓ Integration with our lorry weighing system LORRY-PC.
- ✓ Integration with our dosing weighing system DOSIFICA-PC.
- ✓ RSxxx, Modem or ETHERNET communication with other devices.
- ✓ Comunication with other PC.
- ✓ Barcode label printing of the performed cycles by a labelling machine.
- ✓ We can modify the operating under demand.