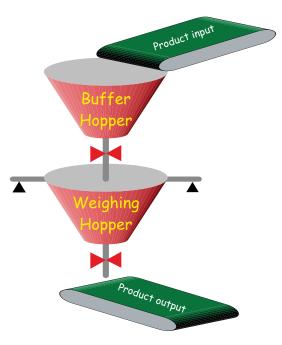

## **Bulk-Weighing Software (Discontinuous totalizer)**

- This is one of the softwares running on the DW-## multifunction WEIGHT controllers series. According to this software you'll be entitled to realise the total weight of a product by cycles (bulk-weighing) on products such as nuts, olives, pellets, etc.
- ➤ When looking for a controller with these features remember how your present expectations may change in the future and how could the considered system be adapted to the new working way.