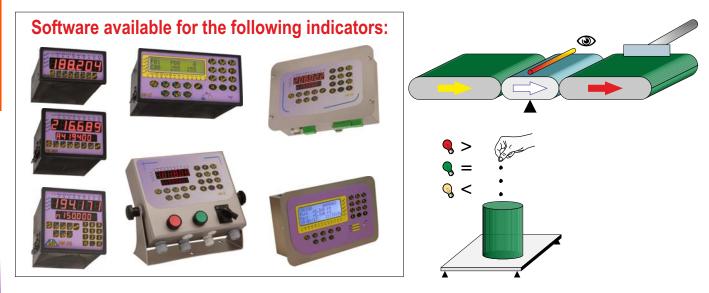

# **OPERATING MODES:**

- ✓ OVER / UNDER Control (Traffic light / Manual Filling).
- ✓ Check-weigher with package detection by foto-eye.
- ✓ Check-weigher with package detection by weight threshold.
- ✓ All 3 previously modes allows 200 products in memory (only for DW-XT and DW-CT).