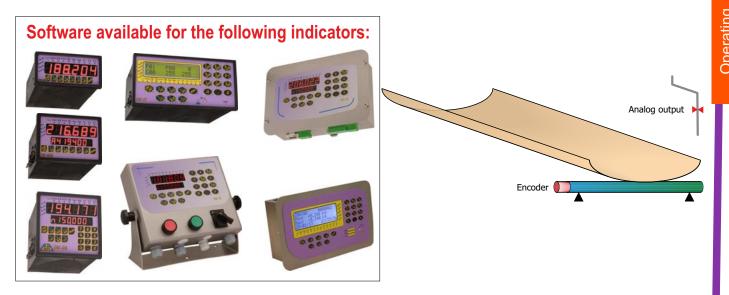

## **BELT WEIGHER Software**

> This is one of the softwares running on the DW-## multifunction WEIGHT controllers series. According to this software you'll be entitled to obtain the weight flow rate and total product moved through a belt, such as ground, ice, nuts, olives, and in general all type of bulk products.

#### **FEATURES:**

- ✓ Allows to configurate 3 setpoints in 5 different ways of operation, and 3 types of reset.
- Belt running output available.
- ✓ One optoisolated digital inputs configurable.
- ✓ Optionally available encoder input to perform more accurate calculations.
- Provided with a counter of operating hours and tons processed.
- The configuration options are protected with PASSWORD.
- ✓ This indicator can be configured by the program **DW-REMOTE** for WINDOWS<sup>™</sup>.

✓ Allows to send the working variables through RS232, RS433, RS485 and Analog output 0-20mA, 4-20mA, 0-5Vdc, 0-10Vdc.

✓ Allows the connection in network of up to 99 indicators that can be managed from a central computer.

#### **OPERATING MODES:**

✓ Flow meter (kg/h o t/h)
✓ Belt travel meter (m)

Totalizer (kg o t)
Belt speed (m/s)