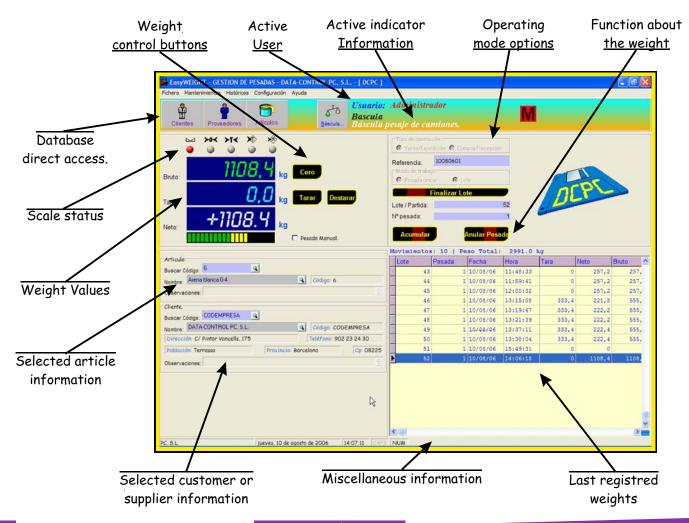

## easyWEIGHT

- ➤ This program is designed to give more power to DW-### indicators in weight-tare mode.
- > Allows you to manage an unlimited number of customers, suppliers, articles and all weight movements made and also can get accumulated, detailed reports, etc.
- > In addition, it can configure the format of the tickets, group movements by lot number, assign references, etc.

## **MAIN FEATURES:**

✓ No. of scales: maximum 32
✓ No. of articles: Unlimited
✓ No. of customers: Unlimited
✓ No. of suppliers: Unlimited

✓ No. of users: Unlimited (allows access levels)

✓ Available managing options: